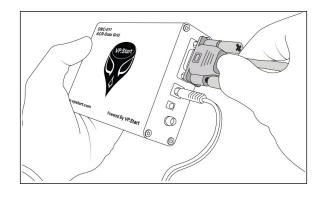

Connect Serial Cable (Male) to RS232 port on DRC-011 Controller.

Install GSM Antenna to the appropriate area at site.