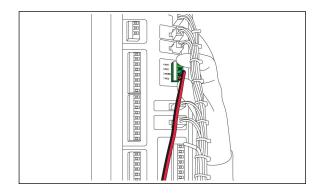

#### **A** NOTE

- The voltage shall be around 24VDC.
- Connect DC Power Cable by the Red Cable to pin 1 VCC and Black Cable to pin 2 AGND.

Then connect to the DC 24V port on DRC-011 Controller.

Connect Serial Cable (Female) to SERIAL PORT 1 on ENTEC Controller.