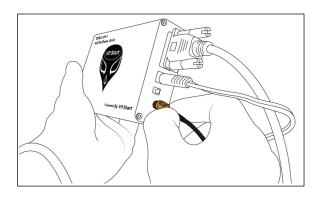

#### **A** NOTE

- The area that allows the antenna get better signal strength.
- Then connect to the ANT port on the DRC-011 controller.

Insert micro SIM into SIM Slot on DRC-011.

To start up the DRC-011, by pushing the Power button.