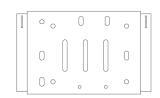

#### II. Accessory

DRC-011 Controller (1pc)

Controller Support (1pc)

GSM Antenna (1pc)

Serial Cable (Male to Female) (1pc)

DC Power Cable (1pc)

Cable Tie (6pcs)

Screw + Nut (M4\*15cm) (2pcs)

#### Controller Installation Process

Mount the controller support in the ENTEC cabinet.

Mount the DRC-011 controller on its support.

On ENTEC DC auxiliary power out terminal, check the voltage through pin 1 (VCC) and pin 2 (AGND).