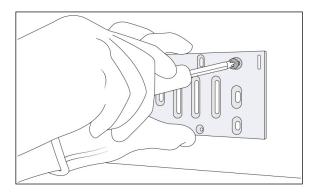

#### Controller Installation Process

Mount the controller support in the ENTEC cabinet.

Mount the DRC-011 controller on its support.

On ENTEC DC auxiliary power out terminal, check the voltage through pin 1 (VCC) and pin 2 (AGND).