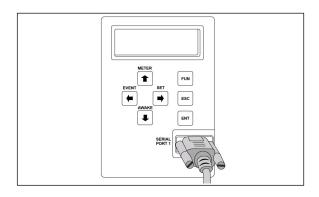

#### **A** NOTE

- The voltage shall be around 24VDC.
- Connect DC Power Cable by the Red Cable to pin 1 VCC and Black Cable to pin 2 AGND.

Then connect to the DC 24V port on DRC-011 Controller.

Connect Serial Cable (Female) to SERIAL PORT 1 on ENTEC Controller.

Connect Serial Cable (Male) to RS232 port on DRC-011 Controller.

Install GSM Antenna to the appropriate area at site.