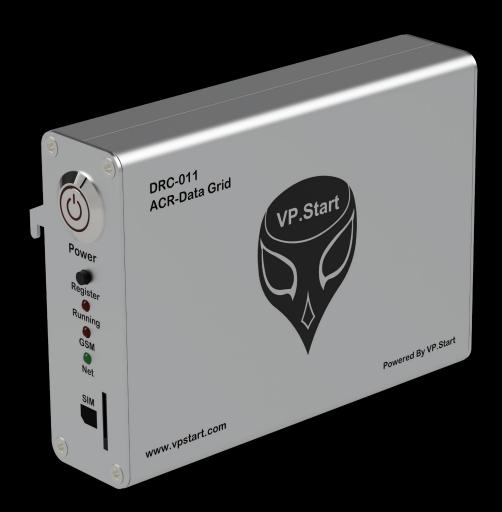

#### II. Accessory

DRC-011 Controller (1pc)

Controller Support (1pc)

GSM Antenna (1pc)

Serial Cable (Male to Female) (1pc)

DC Power Cable (1pc)

Cable Tie (6pcs)

Screw + Nut (M4\*15cm) (2pcs)

#### Controller Installation Process

Mount the controller support in the ENTEC cabinet.

Mount the DRC-011 controller on its support.

On ENTEC DC auxiliary power out terminal, check the voltage through pin 1 (VCC) and pin 2 (AGND).

#### **A** NOTE

- The voltage shall be around 24VDC.
- Connect DC Power Cable by the Red Cable to pin 1 VCC and Black Cable to pin 2 AGND.

Then connect to the DC 24V port on DRC-011 Controller.

Connect Serial Cable (Female) to SERIAL PORT 1 on ENTEC Controller.

Connect Serial Cable (Male) to RS232 port on DRC-011 Controller.

Install GSM Antenna to the appropriate area at site.

#### **A** NOTE

- The area that allows the antenna get better signal strength.
- Then connect to the ANT port on the DRC-011 controller.

Insert micro SIM into SIM Slot on DRC-011.

To start up the DRC-011, by pushing the Power button.

# **⚠** NOTE

- The DRC-011 is running normally if the running LED is blinking every 1s.
- The GSM connection is Good if Net LED flashing every 3s.
- The GSM Module is Okay if GSM LED is ON.
- Turn on REMOTE ENABLED.