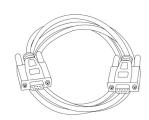

#### II. Accessory

DRC-011 Controller (1pc)

Controller Support (1pc)

GSM Antenna (1pc)

Serial Cable (Male to Female) (1pc)

DC Power Cable (1pc)

Cable Tie (6pcs)

Screw + Nut (M4\*15cm) (2pcs)

#### **A** NOTE

- The voltage shall be around 24VDC.
- Connect DC Power Cable by the Red Cable to pin 1 VCC and Black Cable to pin 2 AGND.

Then connect to the DC 24V port on DRC-011 Controller.

Connect Serial Cable (Female) to SERIAL PORT 1 on ENTEC Controller.

Connect Serial Cable (Male) to RS232 port on DRC-011 Controller.

Install GSM Antenna to the appropriate area at site.