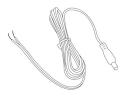

#### II. Accessory

DRC-011 Controller (1pc)

Controller Support (1pc)

GSM Antenna (1pc)

Serial Cable (Male to Female) (1pc)

DC Power Cable (1pc)

Cable Tie (6pcs)

Screw + Nut (M4\*15cm) (2pcs)

#### **A** NOTE

- The voltage shall be around 24VDC.
- Connect DC Power Cable by the Red Cable to pin 1 VCC and Black Cable to pin 2 AGND.

Then connect to the DC 24V port on DRC-011 Controller.

Connect Serial Cable (Female) to SERIAL PORT 1 on ENTEC Controller.