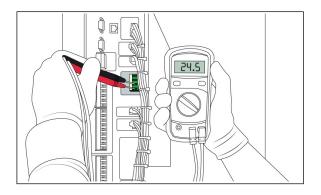

#### Controller Installation Process

Mount the controller support in the ENTEC cabinet.

Mount the DRC-011 controller on its support.

On ENTEC DC auxiliary power out terminal, check the voltage through pin 1 (VCC) and pin 2 (AGND).

#### **A** NOTE

- The voltage shall be around 24VDC.
- Connect DC Power Cable by the Red Cable to pin 1 VCC and Black Cable to pin 2 AGND.

Then connect to the DC 24V port on DRC-011 Controller.

Connect Serial Cable (Female) to SERIAL PORT 1 on ENTEC Controller.