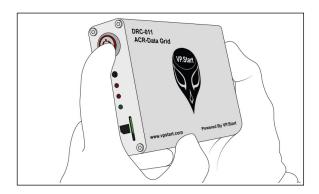

#### Controller Installation Process

Mount the controller support in the ENTEC cabinet.

Mount the DRC-011 controller on its support.

On ENTEC DC auxiliary power out terminal, check the voltage through pin 1 (VCC) and pin 2 (AGND).

#### **A** NOTE

- The area that allows the antenna get better signal strength.
- Then connect to the ANT port on the DRC-011 controller.

Insert micro SIM into SIM Slot on DRC-011.

To start up the DRC-011, by pushing the Power button.

# **⚠** NOTE

- The DRC-011 is running normally if the running LED is blinking every 1s.
- The GSM connection is Good if Net LED flashing every 3s.
- The GSM Module is Okay if GSM LED is ON.
- Turn on REMOTE ENABLED.