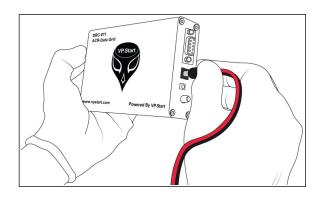

#### **A** NOTE

- The voltage shall be around 24VDC.
- Connect DC Power Cable by the Red Cable to pin 1 VCC and Black Cable to pin 2 AGND.

Then connect to the DC 24V port on DRC-011 Controller.

Connect Serial Cable (Female) to SERIAL PORT 1 on ENTEC Controller.