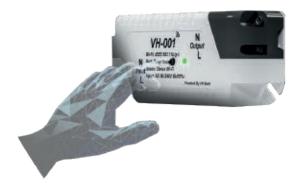

## 2. Configuartion Mode

Press and hold the button on your device for 5 seconds. When the green light becomes steady, which indicates that it has entered paring mode.