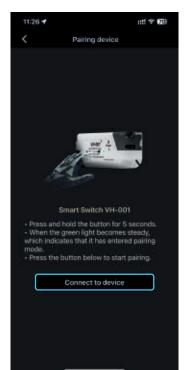

## 2. Configuartion Mode

Press and hold the button on your device for 5 seconds. When the green light becomes steady, which indicates that it has entered paring mode.

Click on "+" to add new device.

Click on "New device".

Select "Smart Switch VH-001".

Choose your WiFi network and enter the password, and then click on "Next" button.

Press and hold the button on VH-001 for 5 seconds until the green LED turns on.

The "VP.Start Home" WiFi hotspot is connected.

After the pairing process is completed, start to control and enjoy.