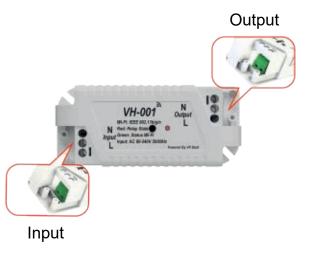

### 1. Installation

Connect 220VAC to the Input terminal. Connect the Load to the Output terminal.

To avoid electric shock, please turn off the power before installing the device.