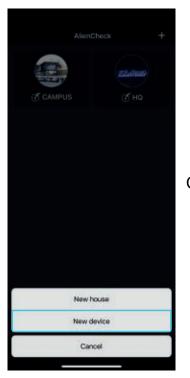

## 3. How to add VH-001

Log in to the "AlienCheck" app. Click on the "IoT" icon.

**Note**: Your smartphone or tablet needs to be connected to a 2.4GHz WiFi network.

|             | AlienCheck | 2       |              |
|-------------|------------|---------|--------------|
| C CAMP      | us         | KK star |              |
|             |            |         |              |
|             |            |         |              |
|             |            |         |              |
|             |            |         |              |
| g<br>taraca |            | 2       | O<br>Seringi |

Click on "+" to add new device.

Click on "New device".

Select "Smart Switch VH-001".

Choose your WiFi network and enter the password, and then click on "Next" button.

Press and hold the button on VH-001 for 5 seconds until the green LED turns on.