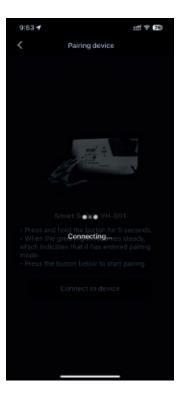

## 2. Configuartion Mode

Press and hold the button on your device for 5 seconds. When the green light becomes steady, which indicates that it has entered paring mode.

Click on "+" to add new device.

Click on "New device".

Select "Smart Switch VH-001".

Choose your WiFi network and enter the password, and then click on "Next" button.

Press and hold the button on VH-001 for 5 seconds until the green LED turns on.