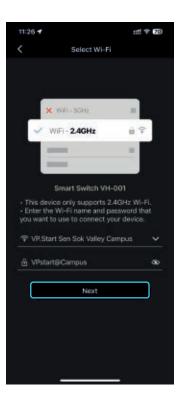

Click on "+" to add new device.

Click on "New device".

Select "Smart Switch VH-001".

Choose your WiFi network and enter the password, and then click on "Next" button.

Press and hold the button on VH-001 for 5 seconds until the green LED turns on.