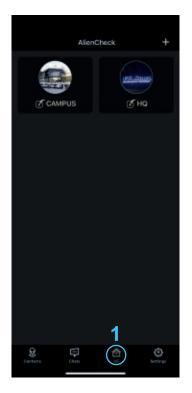

## 3. How to add VH-001

Log in to the "AlienCheck" app. Click on the "IoT" icon.

**Note**: Your smartphone or tablet needs to be connected to a 2.4GHz WiFi network.

|             | AlienCheck | 2       |              |
|-------------|------------|---------|--------------|
| C CAMP      | us         | KK star |              |
|             |            |         |              |
|             |            |         |              |
|             |            |         |              |
|             |            |         |              |
| g<br>taraca |            | 2       | O<br>Seringi |

Click on "+" to add new device.

Click on "New device".

Select "Smart Switch VH-001".

Choose your WiFi network and enter the password, and then click on "Next" button.

Press and hold the button on VH-001 for 5 seconds until the green LED turns on.