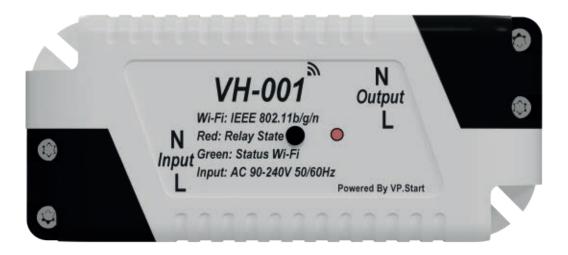

## **Technical Specification**

Input Voltage

200-240 (VAC)

Output Voltage 200-240 (VAC)

Frequency 50Hz

#### **Operation Temperature Range**

0 °C - 65 °C

Installation

Indoor

**Communication** Wifi 2.4GHz, Protocol 802.11 b/g/n