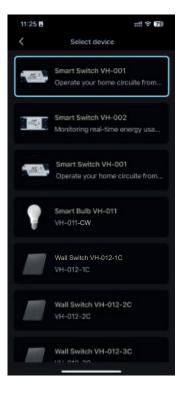

Click on "+" to add new device.

Click on "New device".

Select "Smart Switch VH-001".

Choose your WiFi network and enter the password, and then click on "Next" button.

Press and hold the button on VH-001 for 5 seconds until the green LED turns on.