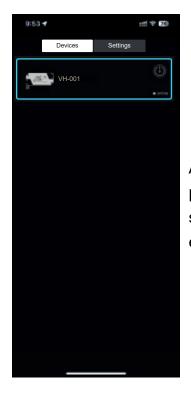

Click on "+" to add new device.

Click on "New device".

Select "Smart Switch VH-001".

Choose your WiFi network and enter the password, and then click on "Next" button.

Press and hold the button on VH-001 for 5 seconds until the green LED turns on.

The "VP.Start Home" WiFi hotspot is connected.

After the pairing process is completed, start to control and enjoy.